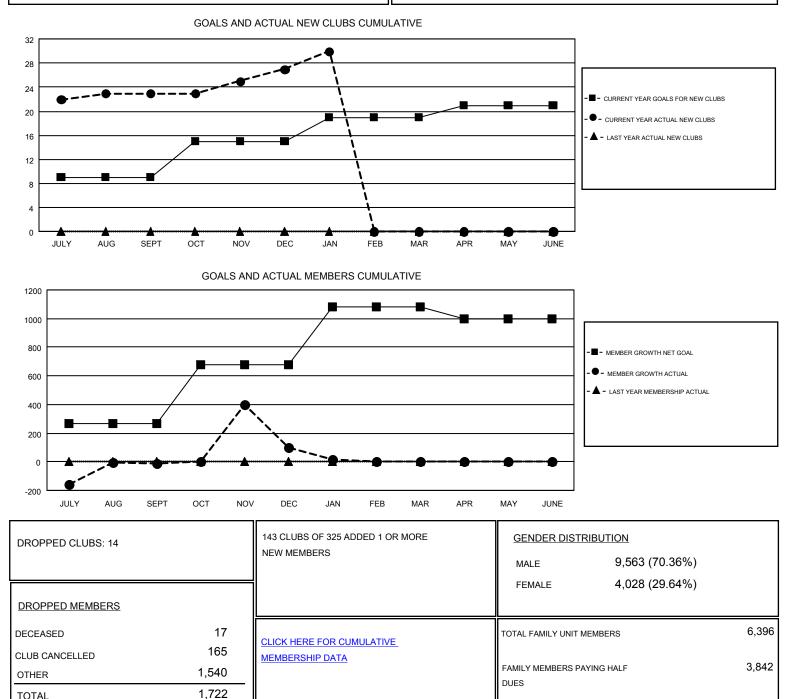

## JAYESH THAKKAR GMT:

| GMT: JAYESH           | THAKKAR       |           |               |                       |                           |                         | GMT CA 6                                           |
|-----------------------|---------------|-----------|---------------|-----------------------|---------------------------|-------------------------|----------------------------------------------------|
| Clubs                 |               |           |               | Members               |                           |                         |                                                    |
| RESULTS FOR 2017-2018 |               |           |               | RESULTS FOR 2017-2018 |                           |                         |                                                    |
| QUARTER               | NEW CLUB GOAL | NEW CLUBS | DROPPED CLUBS | QUARTER               | MEMBER GROWTH NET<br>GOAL | MEMBER GROWTH<br>ACTUAL | DROPPED<br>MEMBERS ACTUAL<br>(including transfers) |
| JULY/AUG/SEPT         | 9             | 23        | 1             | JULY/AUG/SEPT         | 265                       | 835                     | 830                                                |
| OCT/NOV/DEC           | 6             | 4         | 10            | OCT/NOV/DEC           | 410                       | 787                     | 597                                                |
| JAN/FEB/MAR           | 4             | 3         | 3             | JAN/FEB/MAR           | 405                       | 220                     | 295                                                |
| APR/MAY/JUNE          | 2             | 0         | 0             | APR/MAY/JUNE          | -85                       | 0                       | 0                                                  |